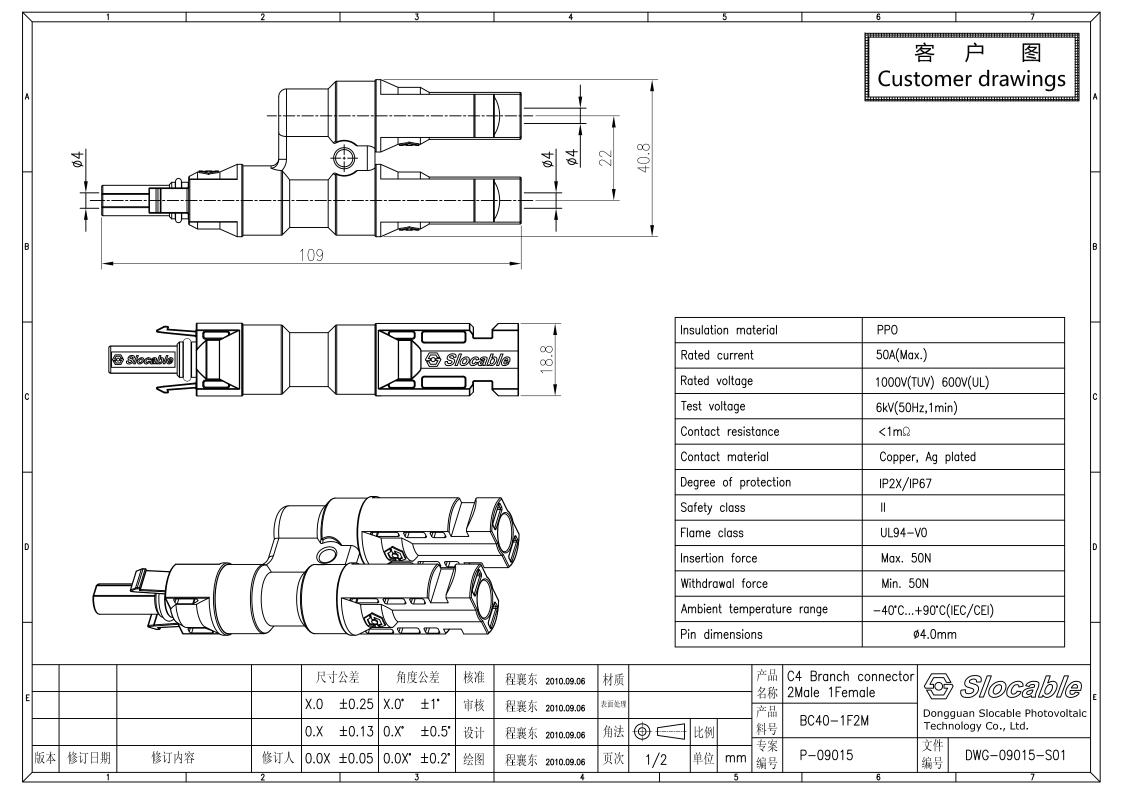

| Insulation material         PPO           Rated current         50A(Max.)           Rated current         50A(Max.)           Rated voltage         1000V(TUV) 600V(UL)           Test voltage         6kV(50Hz,1min)           Contact resistance         <1m2           Contact resistance         <1m2           Contact material         Copper, Ag plated           Degree of protection         IP2X/IP67           Safety class         II           Flame class         UL94-VO           Insertion force         Max. 50N           Withdrawal force         Min. 50N           Ambient temperature range         -40°C+90°C(IEC/CEI)           Pin dimensions         #4.0mm           X.0         ±0.25         X.0*         ±1*         ###           0.X         ±0.13         0.X*         ±0.5%         ###         ####                                                                                                                                                                                                                                                                                                                                                                                                                                                                                                                                                                                                                                                                                                                                                                                                                                                                                                                                                                                                                                                                                                                                                                                                                                                                                        |   | 4 5           |                                                                                                    | 。<br>客户图<br>Customer drawings                            |
|--------------------------------------------------------------------------------------------------------------------------------------------------------------------------------------------------------------------------------------------------------------------------------------------------------------------------------------------------------------------------------------------------------------------------------------------------------------------------------------------------------------------------------------------------------------------------------------------------------------------------------------------------------------------------------------------------------------------------------------------------------------------------------------------------------------------------------------------------------------------------------------------------------------------------------------------------------------------------------------------------------------------------------------------------------------------------------------------------------------------------------------------------------------------------------------------------------------------------------------------------------------------------------------------------------------------------------------------------------------------------------------------------------------------------------------------------------------------------------------------------------------------------------------------------------------------------------------------------------------------------------------------------------------------------------------------------------------------------------------------------------------------------------------------------------------------------------------------------------------------------------------------------------------------------------------------------------------------------------------------------------------------------------------------------------------------------------------------------------------------------------|---|---------------|----------------------------------------------------------------------------------------------------|----------------------------------------------------------|
| Test voltage       6kV(50Hz,1min)         Contact resistance       <1mΩ         Contact resistance       <1mΩ         Contact material       Copper, Ag plated         Degree of protection       IP2X/IP67         Safety class       II         Flame class       UL94-V0         Insertion force       Max. 50N         Withdrawal force       Min. 50N         Ambient temperature range       -40°C+90°C(IEC/CEI)         Pin dimensions       Ø4.0mm         Contact bit force       Maken         X.0       ±0.25       X.0°         X.0       ±0.25       X.0°         And the set of the force       Max         BC40-2E1M       Dorgeyaun Stocable Photocol                                                                                                                                                                                                                                                                                                                                                                                                                                                                                                                                                                                                                                                                                                                                                                                                                                                                                                                                                                                                                                                                                                                                                                                                                                                                                                                                                                                                                                                          |   | Rated curren  | nt                                                                                                 | 50A(Max.)                                                |
| Contact resistance       <1mΩ                                                                                                                                                                                                                                                                                                                                                                                                                                                                                                                                                                                                                                                                                                                                                                                                                                                                                                                                                                                                                                                                                                                                                                                                                                                                                                                                                                                                                                                                                                                                                                                                                                                                                                                                                                                                                                                                                                                                                                                                                                                                                                  |   |               |                                                                                                    |                                                          |
| Contact material       Copper, Ag plated         Degree of protection       IP2X/IP67         Safety class       II         Flame class       UL94-V0         Insertion force       Max. 50N         Withdrawal force       Min. 50N         Ambient temperature range       -40°C+90°C(IEC/CEI)         Pin dimensions       Ø4.0mm         X.0 ±0.25 X.0° ±1°       軍核         RE&       C4 Branch connector<br>2Female 1Male         Dongautan Slocable Photovol                                                                                                                                                                                                                                                                                                                                                                                                                                                                                                                                                                                                                                                                                                                                                                                                                                                                                                                                                                                                                                                                                                                                                                                                                                                                                                                                                                                                                                                                                                                                                                                                                                                            |   |               |                                                                                                    |                                                          |
| Degree of protection       IP2X/IP67         Safety class       II         Flame class       UL94-V0         Insertion force       Max. 50N         Withdrawal force       Min. 50N         Ambient temperature range       -40°C+90°C(IEC/CEI)         Pin dimensions       Ø4.0mm         No       ±0.25       X.0°       ±1°         Image: Reger temperature range       C4 Branch connector 2Female 1Male       Siloc@Bl/C         Construction       Reger temperature range       C4-2F1M       Dongguan Slocable Photovol                                                                                                                                                                                                                                                                                                                                                                                                                                                                                                                                                                                                                                                                                                                                                                                                                                                                                                                                                                                                                                                                                                                                                                                                                                                                                                                                                                                                                                                                                                                                                                                              |   |               |                                                                                                    |                                                          |
| Safety class       II         Flame class       UL94-V0         Insertion force       Max. 50N         Withdrawal force       Min. 50N         Ambient temperature range       -40°C+90°C(IEC/CEI)         Pin dimensions       Ø4.0mm         VIL94-V0       VIL94-V0         Min. 50N       Ambient temperature range         VIL94-V0       VIL94-V0         Min. 50N       Min. 50N         Ambient temperature range       -40°C+90°C(IEC/CEI)         Pin dimensions       Ø4.0mm         VIL94-V0       VIL94-V0         VIL94-V0       VIL94-V0 </td <td></td> <td></td> <td></td> <td></td>                                                                                                                                                                                                                                                                                                                                                                                                                                                                                                                                                                                                                                                                                                                                                                                                                                                                                                                                                                                       |   |               |                                                                                                    |                                                          |
| Insertion force       Max. 50N         Withdrawal force       Min. 50N         Ambient temperature range       -40°C+90°C(IEC/CEI)         Pin dimensions       Ø4.0mm         C4       Branch connector         名称       C4         And to to 25       X.0* ±1*         市核       程襄东 2010.09.06         本師を用       Pin dimensions         Pin dimensions       Ø4.0mm         Dongguan Slocable Photovol       Pin dimensions                                                                                                                                                                                                                                                                                                                                                                                                                                                                                                                                                                                                                                                                                                                                                                                                                                                                                                                                                                                                                                                                                                                                                                                                                                                                                                                                                                                                                                                                                                                                                                                                                                                                                                 |   | Safety class  |                                                                                                    |                                                          |
| Insertion force       Mdx. Join         Withdrawal force       Min. 50N         Ambient temperature range       -40°C+90°C(IEC/CEI)         Pin dimensions       Ø4.0mm         Image: Constraint of the state                                                                                                                                                                                 |   | Flame class   |                                                                                                    | UL94-V0                                                  |
| Ambient temperature range       -40°C+90°C(IEC/CEI)         Pin dimensions       Ø4.0mm         Image: Construction of the state of t                                                                                                           |   | Insertion for | ce                                                                                                 | Max. 50N                                                 |
| Pin dimensions       Ø4.0mm         ○       尺寸公差       角度公差       核准       程裏东 2010.09.06       材质       ○       ○       ○       ○       ○       ○       ○       ○       ○       ○       ○       ○       ○       ○       ○       ○       ○       ○       ○       ○       ○       ○       ○       ○       ○       ○       ○       ○       ○       ○       ○       ○       ○       ○       ○       ○       ○       ○       ○       ○       ○       ○       ○       ○       ○       ○       ○       ○       ○       ○       ○       ○       ○       ○       ○       ○       ○       ○       ○       ○       ○       ○       ○       ○       ○       ○       ○       ○       ○       ○       ○       ○       ○       ○       ○       ○       ○       ○       ○       ○       ○       ○       ○       ○       ○       ○       ○       ○       ○       ○       ○       ○       ○       ○       ○       ○       ○       ○       ○       ○       ○       ○       ○       ○       ○       ○       ○                                                                                                                                                                                                                                                                                                                                                                                                                                                                                                                                                                                                                                                                                                                                                                                                                                                                                                                                                                                                                                                                                                                                     | ' | Withdrawal f  | orce                                                                                               | Min. 50N                                                 |
| 尺寸公差       角度公差       核准       程襄东 2010.09.06       材质       产品       C4 Branch connector<br>2 Female 1 Male       Since a bit       Operation of a bit       Dongguan Slocable Photovol         X.0       ±0.25       X.0*       ±1*       审核       程襄东 2010.09.06 $\overline{Am}$ $\overline{Pm}$ C4 Branch connector<br>2 Female 1 Male $\overline{Pm}$ <                                                                                                                                                                                                                                                                                                                                                                                                                                                                                                                                                                                                                                                                                                   |   | Ambient terr  | nperature range                                                                                    | -40°C+90°C(IEC/CEI)                                      |
| X.0 ±0.25     X.0*±1*     审核     程襄东 2010.09.06     表面处理     名称     2Female 1Male       产品     BC40-2F1M     Dongguan Slocable Photovol                                                                                                                                                                                                                                                                                                                                                                                                                                                                                                                                                                                                                                                                                                                                                                                                                                                                                                                                                                                                                                                                                                                                                                                                                                                                                                                                                                                                                                                                                                                                                                                                                                                                                                                                                                                                                                                                                                                                                                                        |   | Pin dimension | ons                                                                                                | ø4.0mm                                                   |
| X.0 $\pm 0.25$ X.0' $\pm 1'$ $\overline{PR}$ $\overline{R}$                                                                                                                                                                                                                                                                                                                                                                                                                                                                                                                                                                                                                                                                                                           |   | 10.09.06 材质   | 产品 C4 Branch                                                                                       | connector $\square$                                      |
| Distribution of the second sec |   |               | ┥名称   2Female 1M                                                                                   |                                                          |
|                                                                                                                                                                                                                                                                                                                                                                                                                                                                                                                                                                                                                                                                                                                                                                                                                                                                                                                                                                                                                                                                                                                                                                                                                                                                                                                                                                                                                                                                                                                                                                                                                                                                                                                                                                                                                                                                                                                                                                                                                                                                                                                                |   |               | $- \begin{vmatrix} \overset{\mathcal{P} \stackrel{\Pi}{\to}}{} \\ & \# \\ \end{bmatrix} $ BC40-2F1 | M Dongguan Slocable Photovoltaic<br>Technology Co., Ltd. |
| 版本     修订日期     修订内容     修订人     0.0X     ±0.05     0.0X*     ±0.2*     绘图     程襄东     2010.09.06     页次     2/2     单位     mm     专案<br>编号     P-09015     文件<br>编号     DWG-09015-S01                                                                                                                                                                                                                                                                                                                                                                                                                                                                                                                                                                                                                                                                                                                                                                                                                                                                                                                                                                                                                                                                                                                                                                                                                                                                                                                                                                                                                                                                                                                                                                                                                                                                                                                                                                                                                                                                                                                                         |   |               | - 专案                                                                                               | 文件<br>DWG-09015-S01                                      |